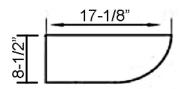

## SILVI WALL HUNG BASIN

Cat. No. 4-304X

Faucet not included

Mounting hardware

W: 19-5/8" D: 17-1/8" H: 8-½"

Water depth 3-7/8" to overflow

Back of basin to center of faucet:  $2-\frac{3}{4}$ "
Back of basin to center of drain:  $8-\frac{3}{8}$ "