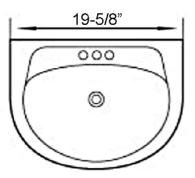

## SILVI WALL HUNG BASIN

Cat. No. 4-304X

Faucet not included

Mounting hardware

W: 19-5/8" D: 17-1/8" H: 8-½"

Water depth 3-7/8" to overflow

Back of basin to center of faucet:  $2-\frac{3}{4}$ "
Back of basin to center of drain:  $8-\frac{3}{8}$ "

## **Interior Dimensions:**

Basin Interior: 16-1/8" x 15-1/8"

Basin Depth: 5-7/8"

Mount holes cc: 7-½"

Faucet and spout holes: 1-3/8"

Drain hole: 2"