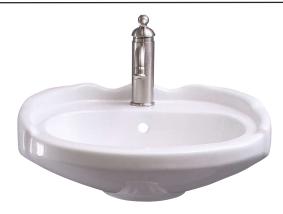

## SILVI WALL HUNG BASIN

Cat. No. 4-304X

Faucet not included

Mounting hardware

W: 19-5/8" D: 17-1/8" H: 8-½"

Water depth 3-7/8" to overflow

Back of basin to center of faucet:  $2-\frac{3}{4}$ "
Back of basin to center of drain:  $8-\frac{3}{8}$ "

## **Features:**

- ► Wall hung basin
- ► Made of vitreous china
- ► Mounting hardware included
- ► Available pre-drilled for single hole (4-3041), 4" centerset (4-3044), or 6" mini widespread (4-3046)
- ▶ Pre-drilled overflow